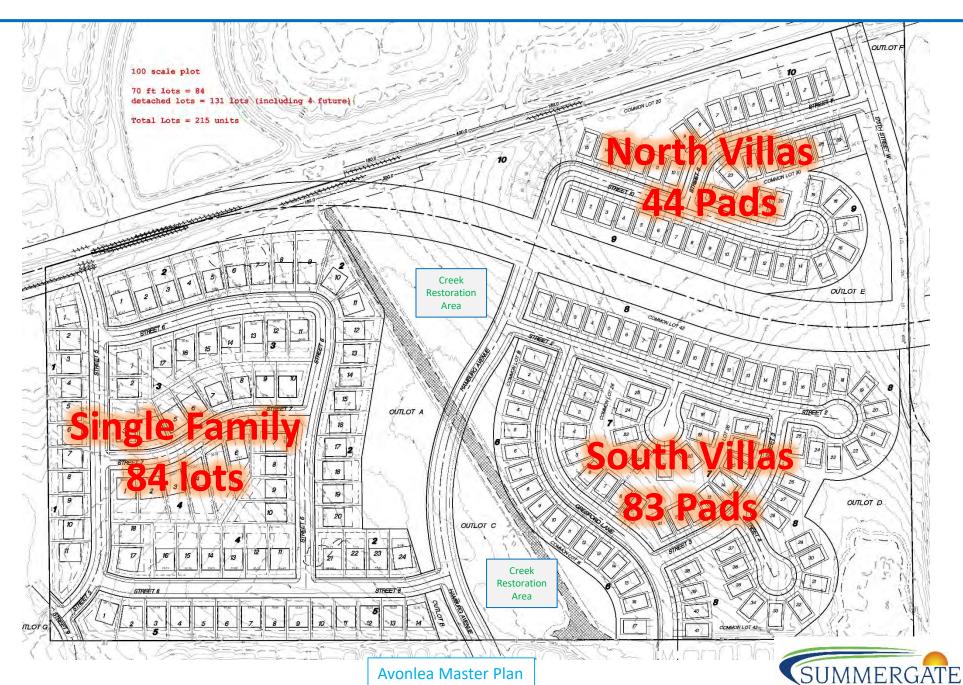

- 82 Single

   Family Lots
   and 128
   Detached Villa
   Pads Available
   Fall 2019!
- 1 mile from Dodd/Cedar
- Less than 4
   minutes from
   Lakeville North
   High School

Avonlea Master Plan

- 84 Single Family Homesites Available Fall 2019!
- Direct Access to Dodd
- Less than 4
   minutes from
   Lakeville North
   High School
- Less than 1 mile from CherryView Elementary

- 44 Detached
   Villa Pads
   Available Fall
   2019!
- Direct Access to Dodd
- Less than 4
   minutes from
   Lakeville North
   High School
- Less than 1 mile from CherryView Elementary

- 87 Detached
   Villa Pads
   Available Fall
   2019!
- Direct Access to Dodd
- Less than 4
   minutes from
   Lakeville North
   High School
- Less than 1 mile from CherryView Elementary