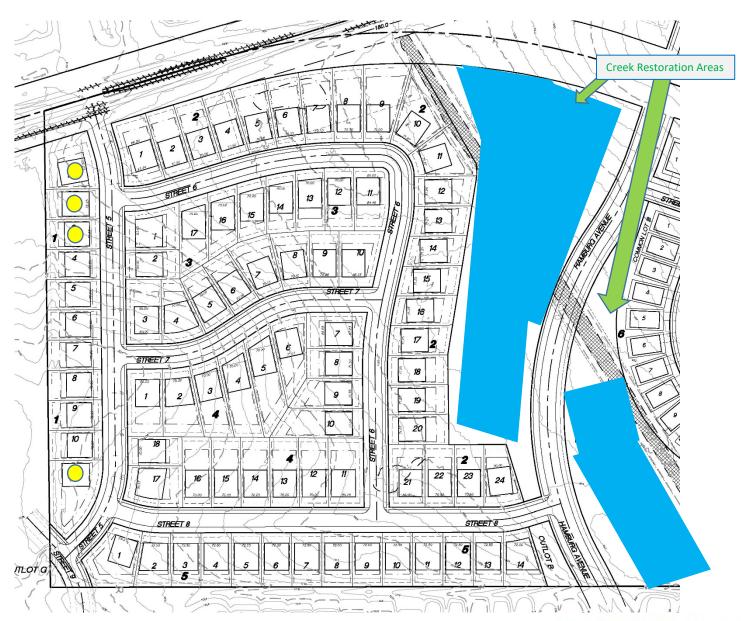

- 82 Single

   Family Lots
   and 128
   Detached Villa
   Pads Available
   Fall 2019!
- 1 mile from Dodd/Cedar
- Less than 4
   minutes from
   Lakeville North
   High School

Avonlea Master Plan

- 84 Single Family Homesites Available Fall 2019!
- Direct Access to Dodd
- Less than 4
   minutes from
   Lakeville North
   High School
- Less than 1 mile from CherryView Elementary

- 44 Detached
   Villa Pads
   Available Fall
   2019!
- Direct Access to Dodd
- Less than 4
   minutes from
   Lakeville North
   High School
- Less than 1 mile from CherryView Elementary

- 87 Detached
   Villa Pads
   Available Fall
   2019!
- Direct Access to Dodd
- Less than 4
   minutes from
   Lakeville North
   High School
- Less than 1 mile from CherryView Elementary