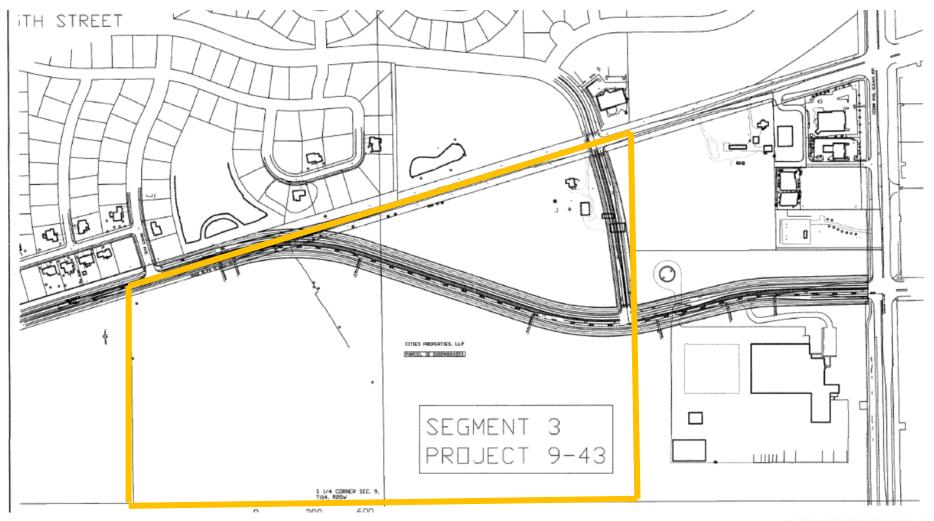

etached Villa
   Pads Available
   Fall 2019!
- 1 mile from Dodd/Cedar
- Less than 4
   minutes from
   Lakeville North
   High School













Avonlea Master Plan

- 84 Single Family Homesites Available Fall 2019!
- Direct Access to Dodd
- Less than 4
   minutes from
   Lakeville North
   High School
- Less than 1 mile from CherryView Elementary





- 44 Detached
   Villa Pads
   Available Fall
   2019!
- Direct Access to Dodd
- Less than 4
   minutes from
   Lakeville North
   High School
- Less than 1 mile from CherryView Elementary





- 87 Detached
   Villa Pads
   Available Fall
   2019!
- Direct Access to Dodd
- Less than 4
   minutes from
   Lakeville North
   High School
- Less than 1 mile from CherryView Elementary





#### **County Plan for FUTURE Re-Alignment of Dodd**