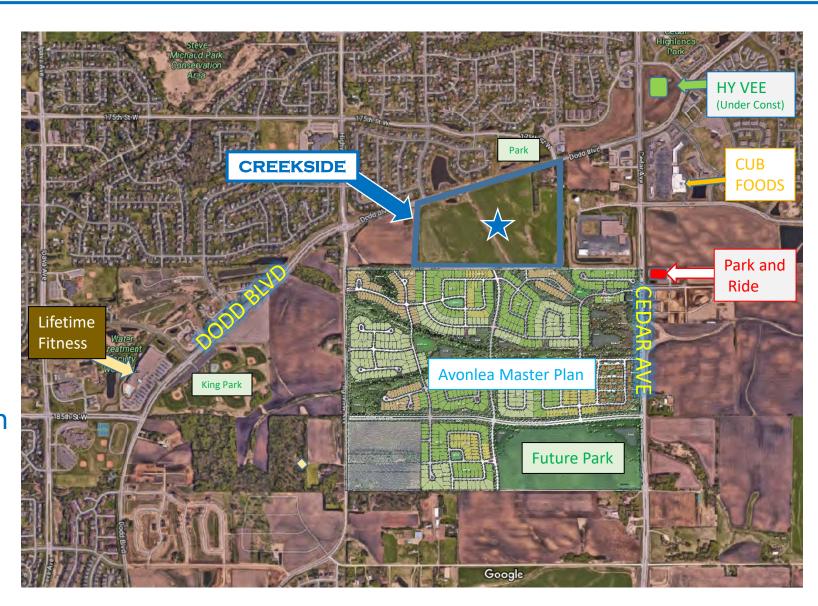

- 82 Single

   Family Lots
   and 128
   Detached Villa
   Pads Available
   Fall 2019!
- 1 mile from Dodd/Cedar
- Less than 4
   minutes from
   Lakeville North
   High School

Avonlea Master Plan

- 84 Single Family Homesites Available Fall 2019!
- Direct Access to Dodd
- Less than 4
   minutes from
   Lakeville North
   High School
- Less than 1 mile from CherryView Elementary