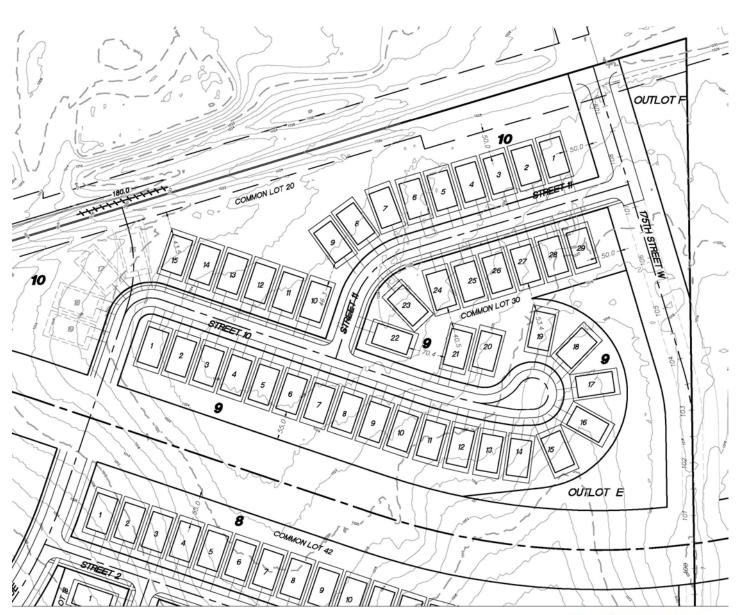

- 82 Single

   Family Lots
   and 128
   Detached Villa
   Pads Available
   Fall 2019!
- 1 mile from Dodd/Cedar
- Less than 4
   minutes from
   Lakeville North
   High School

Avonlea Master Plan

- 84 Single Family Homesites Available Fall 2019!
- Direct Access to Dodd
- Less than 4
   minutes from
   Lakeville North
   High School
- Less than 1 mile from CherryView Elementary

- 44 Detached
   Villa Pads
   Available Fall
   2019!
- Direct Access to Dodd
- Less than 4
   minutes from
   Lakeville North
   High School
- Less than 1 mile from CherryView Elementary

- 87 Detached
   Villa Pads
   Available Fall
   2019!
- Direct Access to Dodd
- Less than 4
   minutes from
   Lakeville North
   High School
- Less than 1 mile from CherryView Elementary