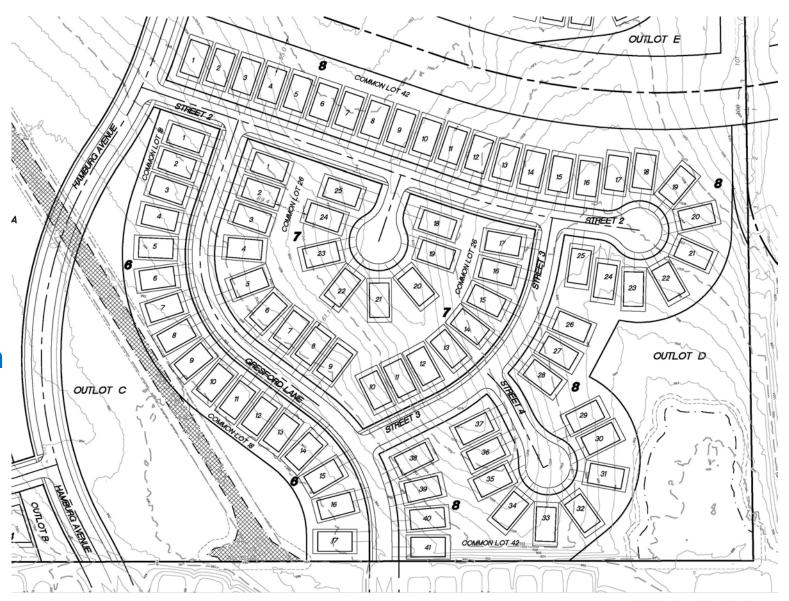

- 82 Single

   Family Lots
   and 128
   Detached Villa
   Pads Available
   Fall 2019!
- 1 mile from Dodd/Cedar
- Less than 4
   minutes from
   Lakeville North
   High School

Avonlea Master Plan

- 84 Single Family Homesites Available Fall 2019!
- Direct Access to Dodd
- Less than 4
   minutes from
   Lakeville North
   High School
- Less than 1 mile from CherryView Elementary

- 44 Detached
   Villa Pads
   Available Fall
   2019!
- Direct Access to Dodd
- Less than 4
   minutes from
   Lakeville North
   High School
- Less than 1 mile from CherryView Elementary

- 87 Detached
   Villa Pads
   Available Fall
   2019!
- Direct Access to Dodd
- Less than 4
   minutes from
   Lakeville North
   High School
- Less than 1 mile from CherryView Elementary